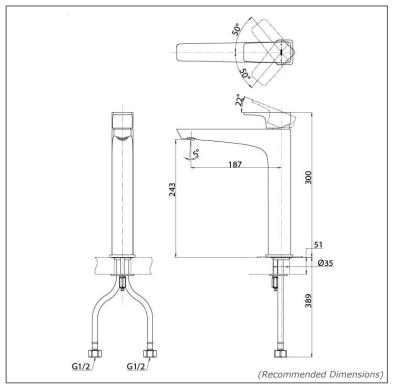

#### **PARTS DESCRIPTION**

TLG07306B

: Single Lever Washbasin Faucet (w/o Pop-up Waste) (Tall Vessel)