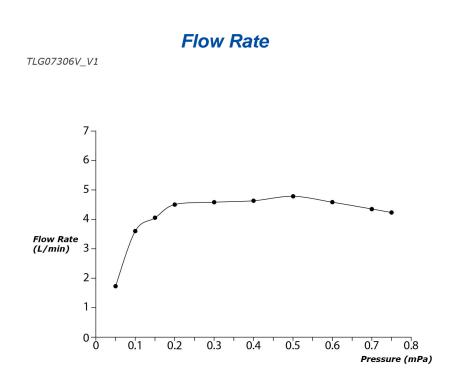

## **SPECIFICATIONS**

- Finish Material
- - Brass :
- Water Pressure
- 0.25MPa~0.75MPa :

: Chrome